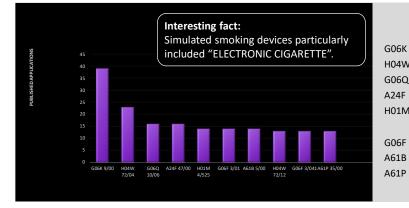

### **Top 10 technologies**

#### (Based on IPC classification system)

- Recognition and Presentation of Data; Record Carriers
- H04W Wireless Communication Networks
- G06Q Data Processing Systems or Methods
- A24F Smokes' Requisites; Match Boxes; Simulated Smoking Devices
- H01M Processes or Means, e.g. Batteries, for the Direct Conversion of Chemical Energy into Electrical Energy
- G06F Electric Digital Data Processing
- A61B Diagnosis; Surgery; Identification
- A61P Specific Therapeutic Activity (Chemical Compounds or Medicinal Preparations)